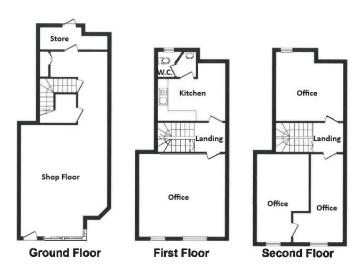

#### The accommodation briefly comprises:

#### (all dimensions are approximate)

SITUATION : This property is situated in a prominent location within this pedestrian priority area of the town centre. Within close proximity there are many multiple and well-established local traders.

ACCOMMODATION : The premises are arranged on basement, ground, first and second floors having the approximate dimensions and floor areas Internal window frontage 11ft 10in (3.35m) Internal width 16ft 2in (4.93m) Retail depth 36ft 0in (10.97m) Ground floor retail area 561sq ft (52.2m) First floor retail to include kitchen and w.c.397 sq ft (36.9m) Second floor, doors, possible offices/presently stores 429 sq ft (39.86m) Basement (presently limited use) 409 sq ft (38m) To the rear there is a yard with pedestrian access only and steps leading down to basement